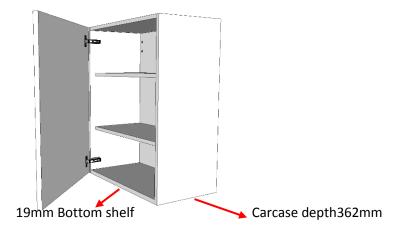

## NEWSLETTER

**Product development** 

Wall units

October 2020

Dear Trading Partner,

During our in-house exhibition 2020 we have already presented our technically revised wall unit.

We are changing the carcase depth from 330mm to 362mm.

In this way we increase the storage space depth to the size of a pizza plate. At the same time, the bottom shelf of the wall unit is changed to 19mm thickness.

The well-known features, such as our screwed back panel, the full depth bottom shelves in colour, etc. will remain as part of our standard range.