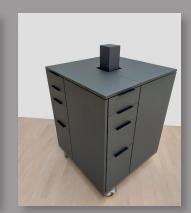

#### Presentation options for your showroom:

| TA¹OR small: 300mm drawer (1 decor of your choice) incl. a colour-sample box 189,00 € | (ArtNr.: TAOR-SM) |
|---------------------------------------------------------------------------------------|-------------------|
|---------------------------------------------------------------------------------------|-------------------|

TA<sup>I</sup>OR medium: U3088 2S 2AJ (4 decors of your choice) incl. a colour-sample box 349,00 € (Art.-Nr.: TAOR-ME)

TA¹OR large: Sample-Cube (16 decors in a fixed colour) incl. colour-sample box 899,00 € (Art.-Nr.: TAOR-LA]