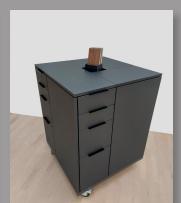

#### Presentation options for your showroom:

| TA¹OR small: 300mm drawer (1 decor of your choice) incl. a colour-sample box 189,00 € | (ArtNr.: TAOR-SM) |
|---------------------------------------------------------------------------------------|-------------------|
|---------------------------------------------------------------------------------------|-------------------|

TA<sup>I</sup>OR medium: U3088 2S 2AJ (4 decors of your choice) incl. a colour-sample box 349,00 € (Art.-Nr.: TAOR-ME)

TA¹OR large: Sample-Cube (16 decors in a fixed colour) incl. colour-sample box 899,00 € (Art.-Nr.: TAOR-LA]