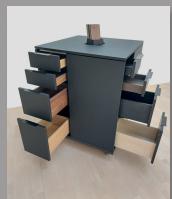

## New dimensions for drawers and pull-outs.

### 10 exterior decors | 10 interior decors = 100 possibilities

Choose one of the 100 colour options for your kitchen planning and make your Kuhlmann kitchen unique.

Plan the new dimensions of drawers and pull-outs very easily with your planning programme and specify the selected drawer version (the same for drawers and pull-outs).

You can select the colour versions in one colour or mixed. Outside (outside + top edge) Inside (inside + base). You will receive your TA<sup>I</sup>OR Box from us fully prepared and assembled.