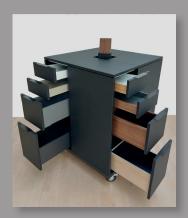

## New dimensions for drawers and pull-outs.

You can select the colour versions in one colour or mixed. Outside (outside + top edge) Inside (inside + base). You will receive your TA<sup>I</sup>OR Box from us fully prepared and assembled.