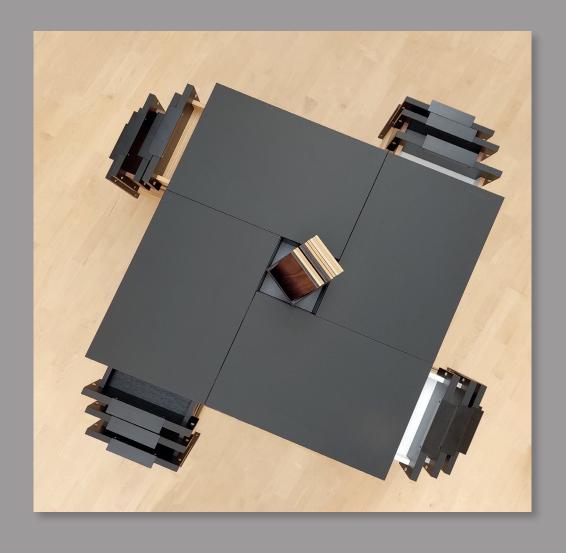

You can select the colour versions in one colour or mixed. Outside (outside + top edge) Inside (inside + base). You will receive your TA<sup>I</sup>OR Box from us fully prepared and assembled.