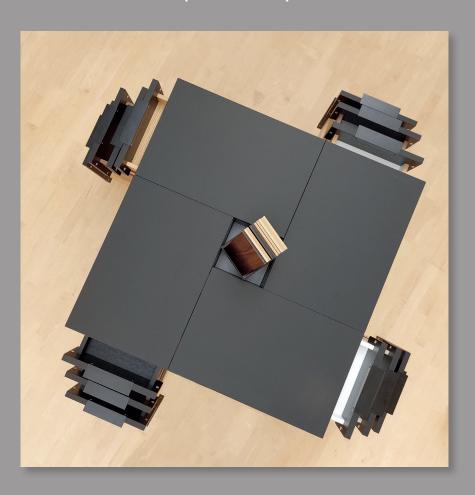

### It's the inner values that count: Kitchens with character

A beautiful face charms at first sight. If the inner values are right, it can become a lasting relationship.

This is also the case with the new TA<sup>I</sup>OR-drawers and pull-outs: First you are captivated by the new front decors. Then a casual reach for the drawer. And suddenly a whole new world opens up, revealing the entire personality of your new kitchen. In striking contrast to the fronts- or in harmonious colours. A successful surprise in any case. One look. And it is love at first touch in timeless beauty and personal value!

## 10 exterior decors | 10 interior decors = 100 possibilities

Choose your favourite from the 100 different colour variations and make your Kuhlmann kitchen unique. Each of the ten decors can be combined as exterior and interior decors and can also be selected as a fixed colour or mixed.