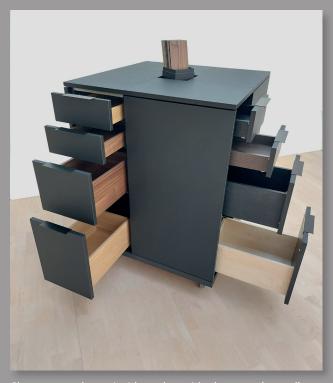

### It's the inner values that count: Kitchens with character

A beautiful face charms at first sight. If the inner values are right, it can become a lasting relationship.

This is also the case with the new TA<sup>I</sup>OR-drawers and pull-outs: First you are captivated by the new front decors. Then a casual reach for the drawer. And suddenly a whole new world opens up, revealing the entire personality of your new kitchen. In striking contrast to the fronts- or in harmonious colours. A successful surprise in any case. One look. And it is love at first touch in timeless beauty and personal value!

## 10 exterior decors | 10 interior decors = 100 possibilities

Choose your favourite from the 100 different colour variations and make your Kuhlmann kitchen unique. Each of the ten decors can be combined as exterior and interior decors and can also be selected as a fixed colour or mixed.