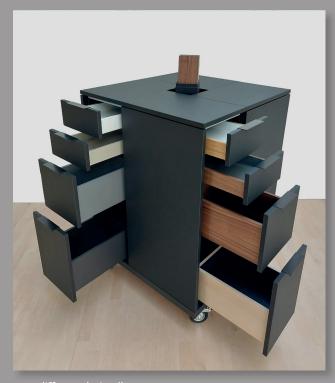

### It's the inner values that count: Kitchens with character

A beautiful face charms at first sight. If the inner values are right, it can become a lasting relationship.

This is also the case with the new TA<sup>I</sup>OR-drawers and pull-outs: First you are captivated by the new front decors. Then a casual reach for the drawer. And suddenly a whole new world opens up, revealing the entire personality of your new kitchen. In striking contrast to the fronts- or in harmonious colours. A successful surprise in any case. One look. And it is love at first touch in timeless beauty and personal value!

## 10 exterior decors | 10 interior decors = 100 possibilities

Choose your favourite from the 100 different colour variations and make your Kuhlmann kitchen unique. Each of the ten decors can be combined as exterior and interior decors and can also be selected as a fixed colour or mixed.